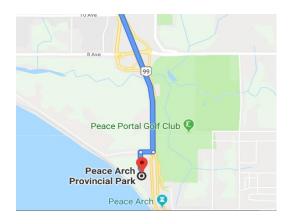

## **Annual Church Picnic**

Sunday | July 21, 2019 10:00 AM – until...

FAMILY | FOOD | FUN

Peach Arch Provincial Park Arch Border, BC-99, Surrey, BC

### **Directions – From Surrey SDA Church**

- Take 84 Ave to KGB/BC-99A S
- Follow KGB and BC-99 S to Beach Road
- Turn Right onto Beach Road (just before Duty Free Shop)
- Turn left onto Peach Arch Pl
- Turn left
- Turn right
- Turn left (destination will be on your right)